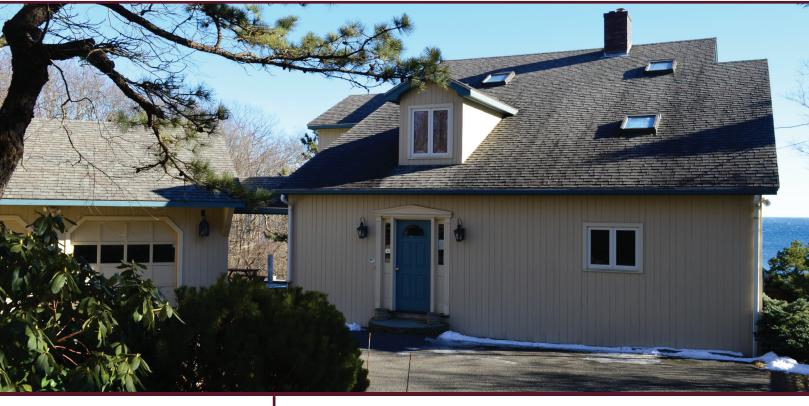

## **NEW TO MARKET**

10 STRAWBERRY COVE GLOUCESTER, MA 01930

## LISTING PRICE \$1,650,000

- Waterfront, single-family home in Magnolia
- Spacious, contemporary design for easy living

## PROPERTY FEATURES

- Year Built: 1985
- Living Area: 2,922 SF
- Acres: 0.92 (40,000 SF)
- 2 Stories
- 3 Bedrooms | 3 Bathrooms •
- Private Water Frontage
- · Open Plan Living/Dining Room
- Slate Patio | Terraced Gardens
- · Attached Garage by Breezeway
  - Path to Rocky Pools and Ocean