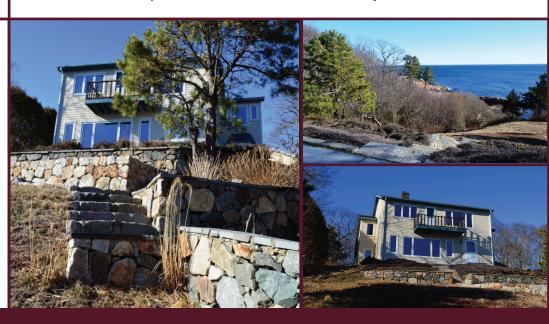

## LISTING PRICE \$1,650,000

- Waterfront, single-family home in Magnolia
- Spacious, contemporary design for easy living

## PROPERTY FEATURES

- Year Built: 1985
- Living Area: 2,922 SF
- Acres: 0.92 (40,000 SF)
- 2 Stories
- 3 Bedrooms | 3 Bathrooms •
- Private Water Frontage
- · Open Plan Living/Dining Room
- Slate Patio | Terraced Gardens
- · Attached Garage by Breezeway
  - Path to Rocky Pools and Ocean